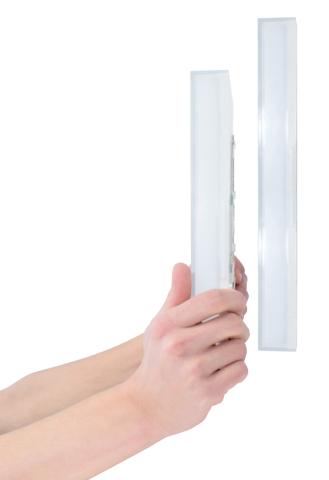

### Click & Light

The light module is connected to the driver housing and is attached with an intelligent system of magnets. This enables lighting modules to be securely attached and operated without use of tools. All electronic components are protected against electrostatic discharge within the optic or driver housing. These two parts are connected via a simple quickconnect, a safety cable and then attached via the magnets.