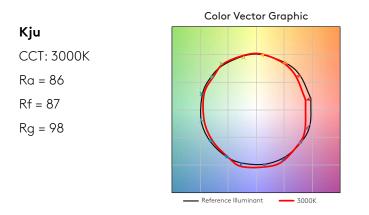

### Light Quality & Distributions

Premium, quality lighting technology is the prerequisite for efficiency and visual comfort. Kju is high-power, yet homogenous and glare free. Its specially developed layers of lenses ensure highly uniform distribution of light across the entire luminaire.

Direct Up to 2130lm Up to 106lm/W

Direct/Indirect Up to 2622lm Up to 100lm/W

Kju meets the flicker requirements for Electric Light Quality under the WELL Building Standard™