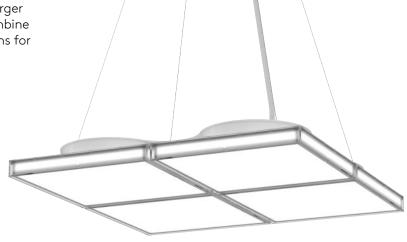

### Cohesive Design

Kju meets any lighting desire with light modules and accessories that can be combined into various mounting options. Kju can also provide comfortable light in either direction - use direct lighting for task specific lighting or direct/indirect lighting when you need to add some light to the ceiling or wall to make a space feel bigger and brighter.

ZF Forum, Friedrichshafen, Germany

Pendant luminaire

## Versatility for Various Applications

Selux offers a wide range of mounting options for Kju Circle and Square, providing solutions for most architectural applications - including Recessed 2x2 Tile, Recessed Flange, Recessed Flangeless, Semi-Recessed, Rigid Stem, Swivel Stem, Cable and Surface Mount.