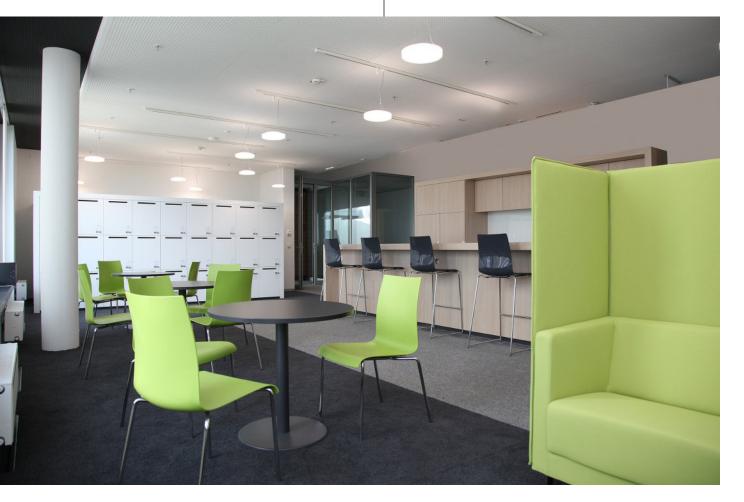

### Timeless and Sophisticated

Kju Circle and Square integrate freely into any architectural style, offering various mounting opportunities and pattern arrangements for illuminating any room. It is perfect for your office, conference room, waiting areas, retail shops, hallways, and staircases.

Circle or Square, Kju conveys character in any setting. Arrange both shapes together in various lighting schemes or separately in different areas of your project - the creativity is limitless as the two luminaires will blend harmoniously together.

ZF Forum, Friedrichshafen, Germany

Pendant luminaire