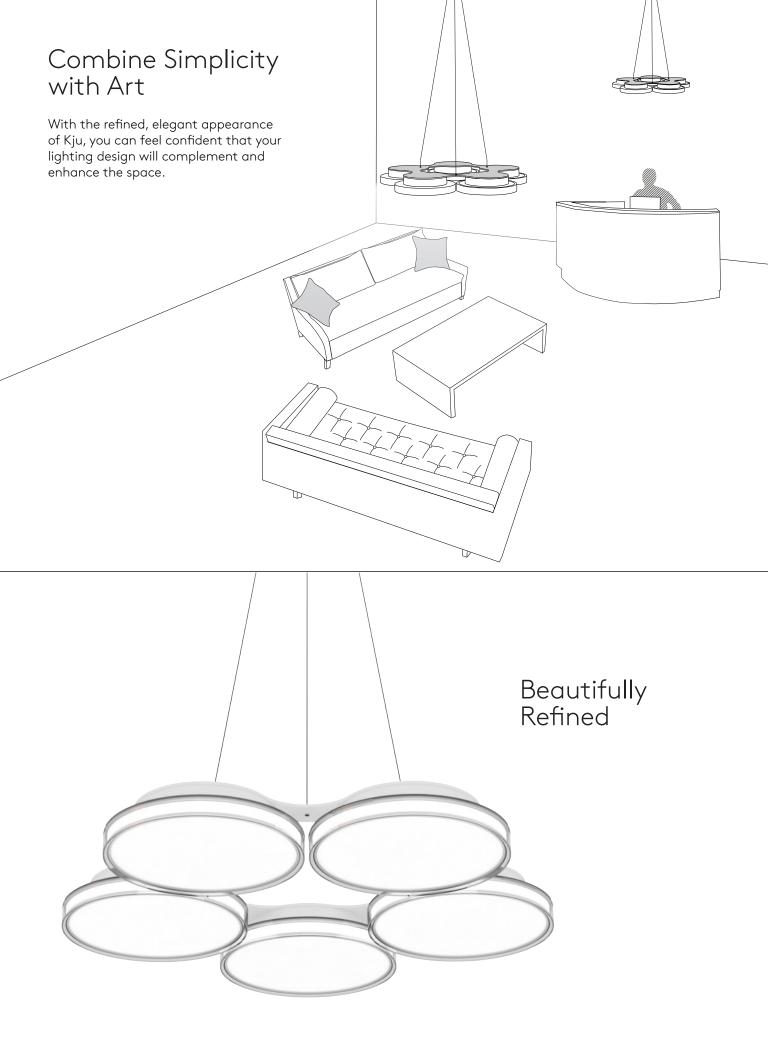

ZF Forum, Friedrichshafen, Germany

Pendant luminaire

### Cohesive Design

Kju meets any lighting desire with light modules and accessories that can be combined into various mounting options. Kju can also provide comfortable light in either direction - use direct lighting for task specific lighting or direct/indirect lighting when you need to add some light to the ceiling or wall to make a space feel bigger and brighter.