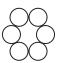

### Timeless and Sophisticated

Kju Circle and Square integrate freely into any architectural style, offering various mounting opportunities and pattern arrangements for illuminating any room. It is perfect for your office, conference room, waiting areas, retail shops, hallways, and staircases.

Circle or Square, Kju conveys character in any setting. Arrange both shapes together in various lighting schemes or separately in different areas of your project - the creativity is limitless as the two luminaires will blend harmoniously together.

# Kju Configurations

Configurations of Kju can be customized for larger areas where a unique luminaire is needed. Combine Kju Circle or Square into other shapes and forms for individualized styles and settings.

## Freedom to Design with Light

Kju configurations can make for a perfect composition for any space. Arrange the luminaires in various lighting schemes - creativity is limitless. Choose from standard forms - Linear, Rectangular (Full), Rectangular (Open), Circular - or create a project specific luminaire combination with Freeform.