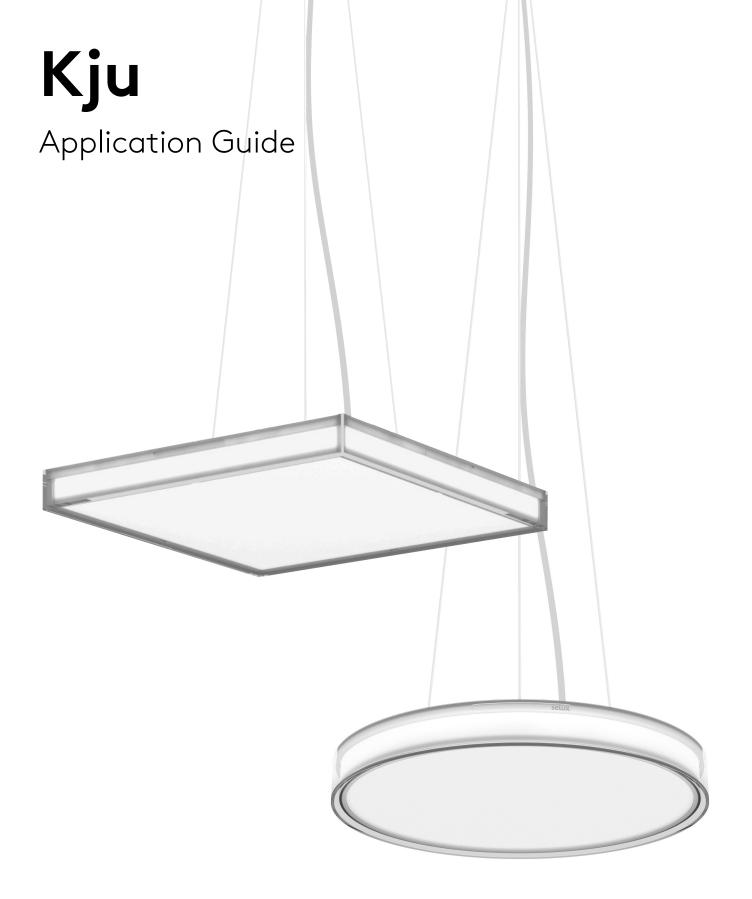

### Timeless and Sophisticated

Kju Circle and Square integrate freely into any architectural style, offering various mounting opportunities and pattern arrangements for illuminating any room. It is perfect for your office, conference room, waiting areas, retail shops, hallways, and staircases.

Circle or Square, Kju conveys character in any setting. Arrange both shapes together in various lighting schemes or separately in different areas of your project - the creativity is limitless as the two luminaires will blend harmoniously together.