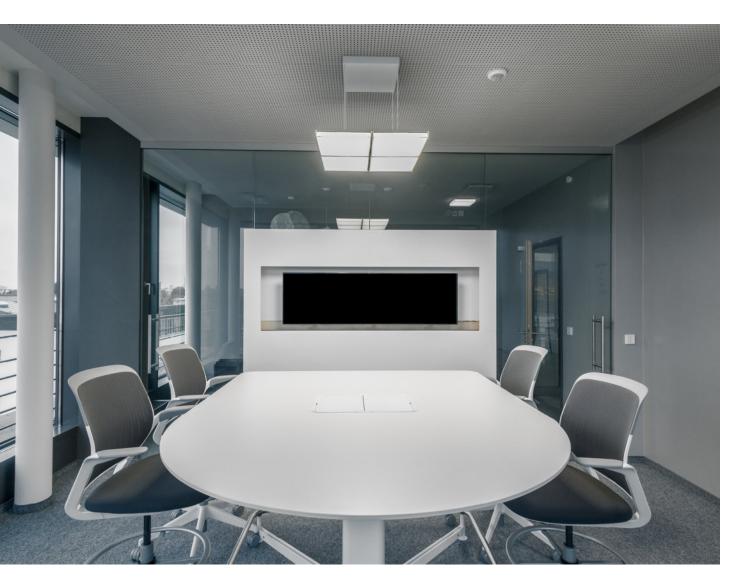

ZF Forum, Friedrichshafen, Germany

Pendant luminaire

## Versatility for Various Applications

Selux offers a wide range of mounting options for Kju Circle and Square, providing solutions for most architectural applications - including Recessed 2x2 Tile, Recessed Flange, Recessed Flangeless, Semi-Recessed, Rigid Stem, Swivel Stem, Cable and Surface Mount.