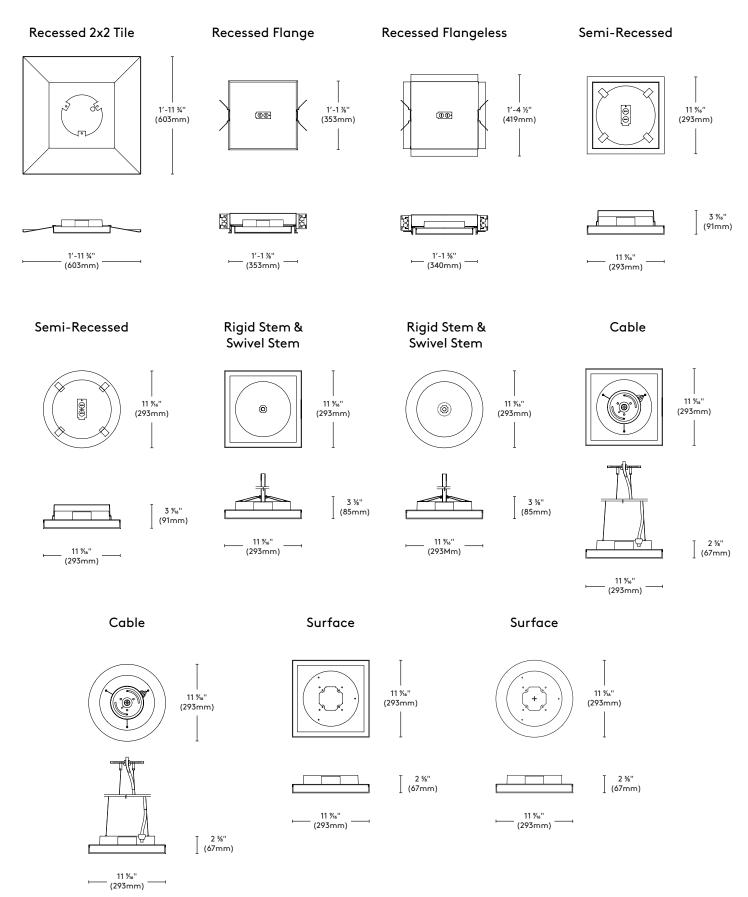

## Versatility for Various Applications

Selux offers a wide range of mounting options for Kju Circle and Square, providing solutions for most architectural applications - including Recessed 2x2 Tile, Recessed Flange, Recessed Flangeless, Semi-Recessed, Rigid Stem, Swivel Stem, Cable and Surface Mount.