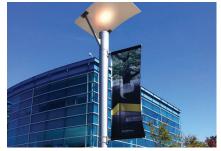

## Form and Installation

The Selux aluminum banner arm can be made as part of the pole (custom) or simply installed by securing the attachment around the pole or column. Consult factory for all banner arm heights and orientations. The banner attachments can be finished in Selux standard colors or any of our custom RAL finishes to fit your project needs. Selux recommends that banner arms should be at least xx feet from ground. Use as an available addition on round, tapered, and square poles, as well as columns.

Lead Time

 $\textbf{Mounting} \hspace{1cm} \textbf{Any selux exterior pole or column offers the option of a banner arm} \hspace{0.1cm} \cdot \hspace{0.1cm} \text{single or double}$ 

**Construction** Various style brackets made from low copper aluminum · double-sided vinyl or other materials