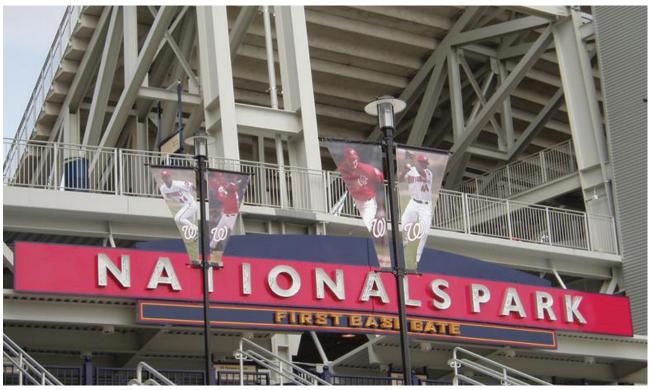

## B A N N E R A R M S

Designed to be decorative, functional, and durable

Selux banner arms are designed to provide a decorative and functional feature used to create brand awareness or generate excitement ahead of an upcoming event. Use banner arms when you are trying to get your message to stand out on a busy street, path, or square. Banner arms meet the demands of harsh weather, wind, and UV rays, and are highly effective when you are looking for an opportunity to get your business name, logo, or message relayed to pedestrians or street traffic.

## Form and Installation

The Selux aluminum banner arm can be made as part of the pole (custom) or simply installed by securing the attachment around the pole or column. Consult factory for all banner arm heights and orientations. The banner attachments can be finished in Selux standard colors or any of our custom RAL finishes to fit your project needs. Selux recommends that banner arms should be at least xx feet from ground. Use as an available addition on round, tapered, and square poles, as well as columns.