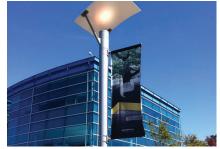

## Form and Installation

The Selux aluminum banner arm can be made as part of the pole (custom) or simply installed by securing the attachment around the pole or column. Consult factory for all banner arm heights and orientations. The banner attachments can be finished in Selux standard colors or any of our custom RAL finishes to fit your project needs. Selux recommends that banner arms should be at least 8 feet from ground. Use as an available addition on round, tapered, and square poles, as well as columns.

Lead Time

 $\textbf{Mounting} \hspace{1cm} \textbf{Any selux exterior pole or column offers the option of a banner arm} \hspace{0.1cm} \cdot \hspace{0.1cm} \text{single or double}$ 

**Construction** Various style brackets made from low copper aluminum · double-sided vinyl or other materials