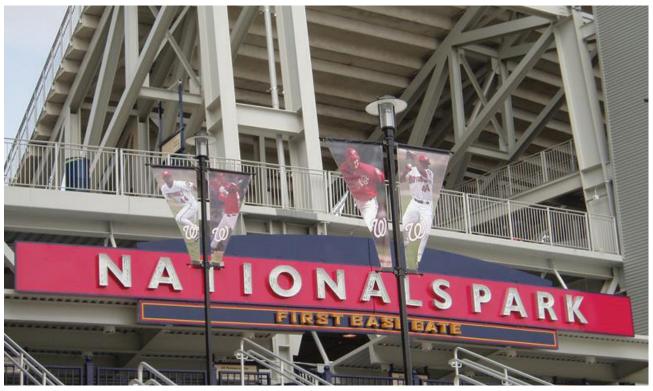

## B A N N E R A R M S

Designed to be decorative, functional, and durable

Selux banner arms are designed to provide a decorative and functional feature used to create brand awareness or generate excitement ahead of an upcoming event. Use banner arms when you are trying to get your message to stand out on a busy street, path, or square. Banner arms meet the demands of harsh weather, wind, and UV rays, and are highly effective when you are looking for an opportunity to get your business name, logo, or message relayed to pedestrians or street traffic.

## Form and Installation

The Selux aluminum banner arm can be made as part of the pole (custom) or simply installed by securing the attachment around the pole or column. Consult factory for all banner arm heights and orientations. The banner attachments can be finished in Selux standard colors or any of our custom RAL finishes to fit your project needs. Selux recommends that banner arms should be at least 8 feet from ground. Use as an available addition on round, tapered, and square poles, as well as columns.